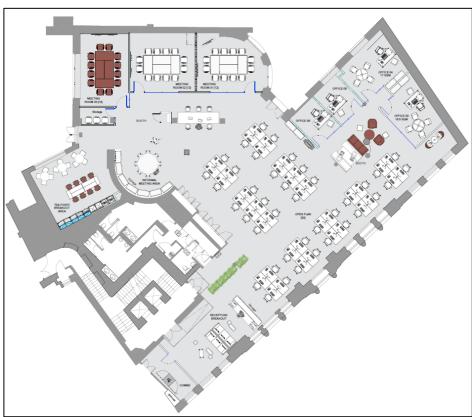

---------|----------------|-------------------|---------|
| Part 2 <sup>nd</sup> Floor | 9,197 sq. ft.  | $854  m^2$        | U/O     |
| Part I <sup>st</sup> Floor | 6, 045 sq. ft. | 562m <sup>2</sup> | Q2 2024 |

## Rates Payable (2024/25)

Estimated at £19.92-£22.49 per sq.ft

However, all interested parties should make their own enquiries.

## VAT

The building has been elected for VAT.

+44(0) 20 7456 0700

www.newtonperkins.com

Newton Perkins LLP Peek House 20 Eastcheap London EC3M INP

## Amenities

- Fitted out accommodation
- Impressive Entrance Halls (Leadenhall Street & Fenchurch Street)
- Commissionaire Services
- 5 x refurbished Passenger Lifts
- 24 Hour access and security
- Cycle centre and shower/locker room facilities
- On-Site gym facilities (Fitness First)
- EPC C55





Part 1st Floor Layout

## Part 2<sup>nd</sup> Floor Layout



Part 4<sup>th</sup> Floor Indicative Layout



### Newton Perkins LLP, Peek House, 20 Eastcheap, London EC3M INP

Newton Perkins for themselves and for the vendors or lessors of this property whose agents they are given notice that:- (1) The particulars are set out as a general outline for the guidance of the intending purchasers and do not constitute part of an offer or contract: (2) All descriptions, dimensions, references to condition and necessary permissions for use and occupation and other details are given without responsibility and any intending purchasers should not rely on them as standards or representations of fact but must satisfy themselves by inspection or otherwise as to the correctness of each of them; (3) No