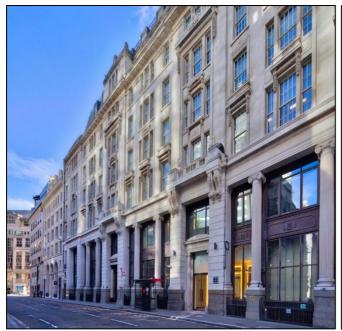

# High Quality Fitted Out Offices

# The Hallmark Building, 52–56 Leadenhall Street, EC3





## Transport Links

- 0.20 miles from Aldgate
- 0.40 miles from Liverpool Street
- 0.40 miles from Bank
- 0.50 miles from Monument

#### Lease

New leases are available direct from the Landlord for a term by arrangement up to 11/10/2029.

## Rent

£56.50 per sq. ft.

## Service Charge

To be capped at £17.50 per sq. ft. excluding utilities & subject to annual RPI increases.

#### Accommodation

| Part 4 <sup>th</sup> Floor | 4,263 sq. ft.  | 396m²             | U/O     |
|----------------------------|----------------|-------------------|---------|
| Part 2 <sup>nd</sup> Floor | 9,197 sq. ft.  | $854  m^2$        | U/O     |
| Part I <sup>st</sup> Floor | 6, 045 sq. ft. | 562m <sup>2</sup> | Q2 2024 |

## Rates Payable (2024/25)

Estimated at £19.92-£22.49 per sq.ft

However, all intere