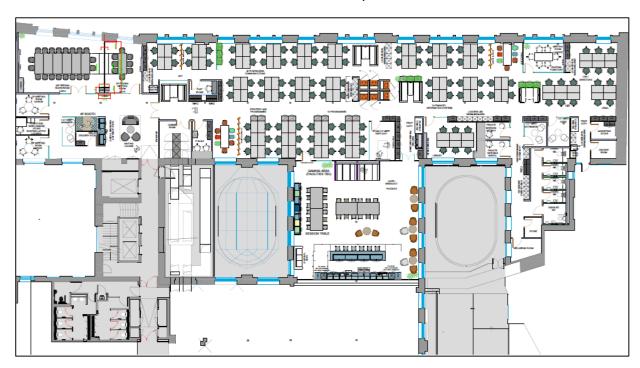

## Part 2<sup>nd</sup> Floor Layout

Part 4<sup>th</sup> Floor Indicative Layout