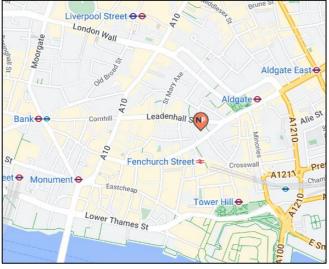

## Transport Links

- 0.20 miles from Aldgate
- 0.40 miles from Liverpool Street
- 0.40 miles from Bank
- 0.50 miles from Monument